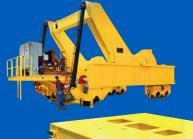

# **Melt Shops / Casters**

- Scrap Buckets
- Scrap Buckets Transfer Cars Furnace Shells
- Clam Shells
- Ladle Transfer Cars
- Ladle Stands/ Tilters
- Ladle Hooks
- Tilt Platforms

- Superstructure Bases
- Electrode Arms
- Electrode Columns
- Flectrode Roller Boxes
- DC Bottom Electrodes
- Tundish

- Tundish Cars
- Tundish Stands
- · Tundish Rollover Device
- · Ladle Shroud Manipulator
- Tilt Deck and Super Structure Lifting Devices
- Mold segments
- Oscillators

- · Dummy Bar
- Straightening Unit
- Ladles
- Ladle Turret
- Crane Rope Drums
- End Trucks